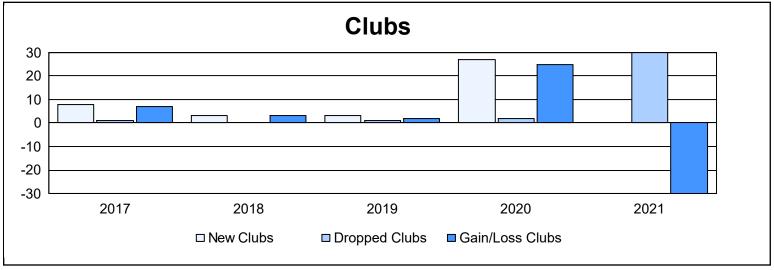

District B 5 As of June 2021 Cumulative

| Year      | New<br>Clubs | Dropped<br>Clubs | Gain/<br>Loss<br>Clubs | New<br>Members | Charter<br>Members | Reinstate<br>Members | Transfer<br>Members | Total<br>Member<br>Added | Total<br>Members<br>Dropped | Gain/<br>Loss<br>Members |
|-----------|--------------|------------------|------------------------|----------------|--------------------|----------------------|---------------------|--------------------------|-----------------------------|--------------------------|
| 2016-2017 | 8            | 1                | 7                      | 241            | 184                | 4                    | 3                   | 432                      | 159                         | 273                      |
| 2017-2018 | 3            | 0                | 3                      | 155            | 75                 | 12                   | 5                   | 247                      | 316                         | -69                      |
| 2018-2019 | 3            | 1                | 2                      | 249            | 71                 | 4                    | 3                   | 327                      | 245                         | 82                       |
| 2019-2020 | 27           | 2                | 25                     | 118            | 233                | 10                   | 0                   | 361                      | 311                         | 50                       |
| 2020-2021 | 0            | 30               | -30                    | 101            | 8                  | 4                    | 7                   | 120                      | 506                         | -386                     |
| Average   | 8            | 7                | 1                      | 173            | 114                | 7                    | 4                   | 297                      | 307                         | -10                      |