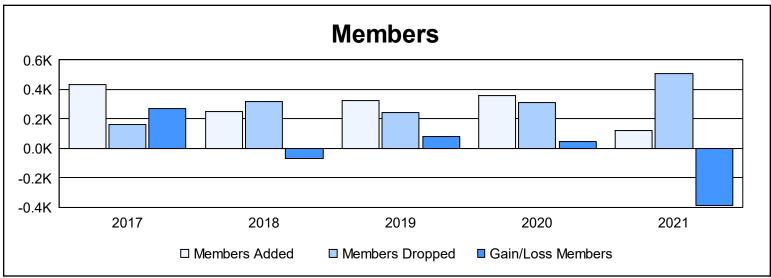

District B 5 As of June 2021 Cumulative

| Year      | New<br>Clubs | Dropped<br>Clubs | Gain/<br>Loss<br>Clubs | New<br>Members | Charter<br>Members | Reinstate<br>Members | Transfer<br>Members | Total<br>Member<br>Added | Total<br>Members<br>Dropped | Gain/<br>Loss<br>Members |
|-----------|--------------|------------------|------------------------|----------------|--------------------|----------------------|---------------------|--------------------------|-----------------------------|--------------------------|
| 2016-2017 | 8            | 1                | 7                      | 241            | 184                | 4                    | 3                   | 432                      | 159                         | 273                      |
| 2017-2018 | 3            | 0                | 3                      | 155            | 75                 | 12                   | 5                   | 247                      | 316                         | -69                      |
| 2018-2019 | 3            | 1                | 2                      | 249            | 71                 | 4                    | 3                   | 327                      | 245                         | 82                       |
| 2019-2020 | 27           | 2                | 25                     | 118            | 233                | 10                   | 0                   | 361                      | 311                         | 50                       |
| 2020-2021 | 0            | 30               | -30                    | 101            | 8                  | 4                    | 7                   | 120                      | 506                         | -386                     |
| Average   | 8            | 7                | 1                      | 173            | 114                | 7                    | 4                   | 297                      | 307                         | -10                      |